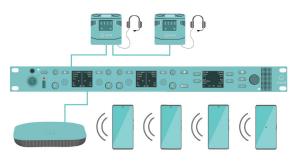

#### PunQtum Wireless -Connect to mobile devices

Simply download the punQtum Wireless app and your mobile device works just like any punQtum beltpack. Connect up to four mobile devices to each speaker station in your network.

(NEEDS PUNQTUM Q210 PW SPEAKER STATION)