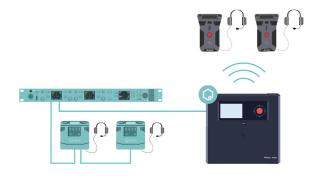

#### **Bolero Connect**

Just connect your punQtum intercom network to a Bolero antenna and enjoy the seamless integration of punQtum and Riedel's award-winning Bolero wireless intercom. All channel names are passed between the two systems.

(NEEDS PUNQTUM Q210 P SPEAKER STATION AND BOLERO CONNECT LICENSE)