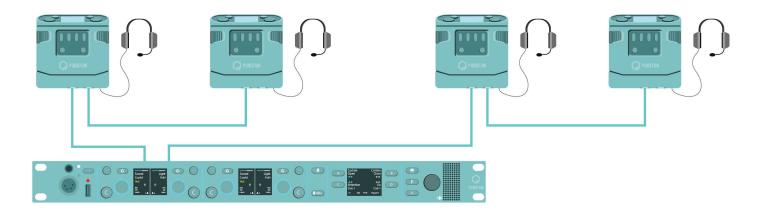

# DIGITAL INTERCOM MADE AFFORDABLE

PunQtum intercom enables easy communication between your event crew. Just connect to any PoE network and you have a working party line intercom. With up to 32 channels it can handle any type of event.

# Q210 four channel speaker station

Take full control with programmable buttons, audio in for show relay and audio out to PA systems. It even has a built-in PoE+ switch to power up to 8 beltpacks to be a completely self-contained communication hub.

# Q110 two-channel beltpack

Easy to use with standard talk, call and volume controls. You can even daisy-chain beltpacks together - no need to run individual cables back to the switch.

### **No limits**

With punQtum you can have as many beltpacks as you want. Even run multiple intercomsystems on the same network and quickly repurpose beltpacks as required. With up to 32 channels, a punQtum system can handle any type of event.